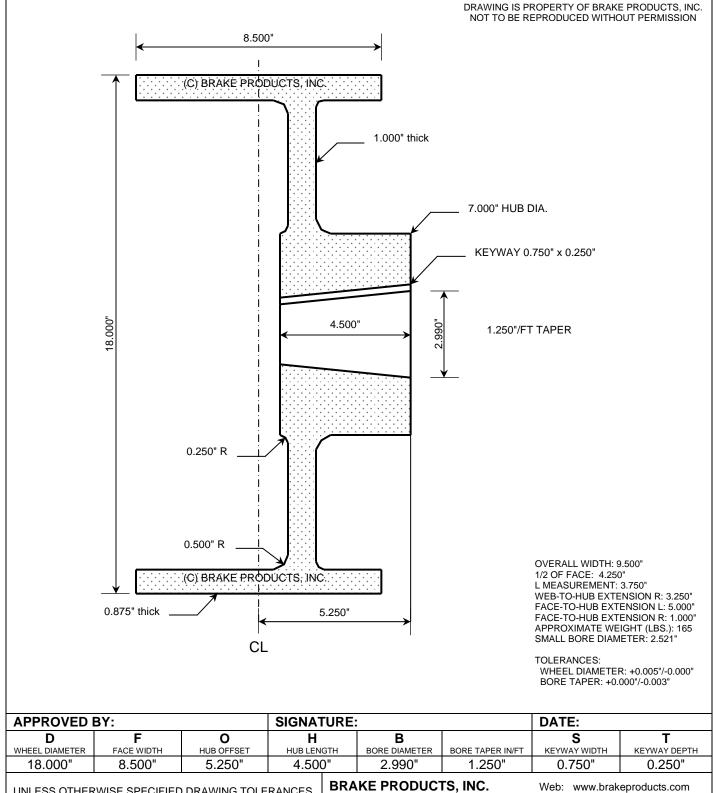

|                                                                                                                                   | -          | •          |            |                                                                                                                                                                                     | _                  |                  | •                                                             | -            |
|-----------------------------------------------------------------------------------------------------------------------------------|------------|------------|------------|-------------------------------------------------------------------------------------------------------------------------------------------------------------------------------------|--------------------|------------------|---------------------------------------------------------------|--------------|
| WHEEL DIAMETER                                                                                                                    | FACE WIDTH | HUB OFFSET | HUB LENGTH |                                                                                                                                                                                     | BORE DIAMETER      | BORE TAPER IN/FT | KEYWAY WIDTH                                                  | KEYWAY DEPTH |
| 18.000"                                                                                                                           | 8.500"     | 5.250"     | 4.500"     |                                                                                                                                                                                     | 2.990"             | 1.250"           | 0.750"                                                        | 0.250"       |
| UNLESS OTHERWISE SPECIFIED DRAWING TOLERANCES  DIMENSIONS: ±0.010" FINISH: 250 EXCEPT FOR BORE AND OUTER  FACE WHICH SHOULD BE 63 |            |            |            | BRAKE PRODUCTS, INC.  16751 HILLTOP PARK PLACE CHAGRIN FALLS, OH 44023 UNITED STATES OF AMERICA  HUB LENTH BORE & KEYWAY FOR A 608 MILL MOTOR JE76324 CRANE 1037 DRAWING A-1037-B53 |                    |                  | akeproducts.com<br>3-7962                                     |              |
| DATE: Sunday, Oct 29 2017                                                                                                         |            |            |            | PAR                                                                                                                                                                                 | <b>F#</b> BH181010 |                  | MATERIAL SPECIFICATION:<br>DUCTILE IRON ASTM A536-84 80-55-06 |              |
| <b>DESCRIPTION:</b> 18 INCH BORED & KEYED BRAKE WHEEL                                                                             |            |            |            |                                                                                                                                                                                     |                    |                  | SERIAL # 0                                                    |              |